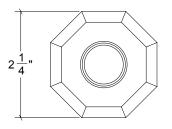

Base Material: Solid Brass Knob shown with R039 Rosette

 $\cdot$  Custom designs, finishes and sizes available upon request

· Available door functions include entry, passage, privacy, single dummy and full dummy. Other functions available upon request

- $\cdot$  Escutcheon back plates in customizable sizes maybe be substituted instead of a rosette
- · Interior passage and privacy sets are supplied standard with mini-mortise locks unless otherwise requested
- · Entry door sets are supplied with full case mortise locks, are fire-rated, and are available in many function types
- · Hamilton Sinkler will select all components to create complete sets as per the configuration of the door