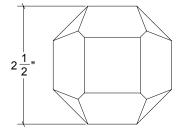

## HK039 Metropolitan Door Knob

Base Material: Solid Brass Knob shown with R039 Rosette

 $\cdot$  Custom designs, finishes and sizes available upon request

· Available door functions include entry, passage, privacy, single dummy and full dummy. Other functions available upon request