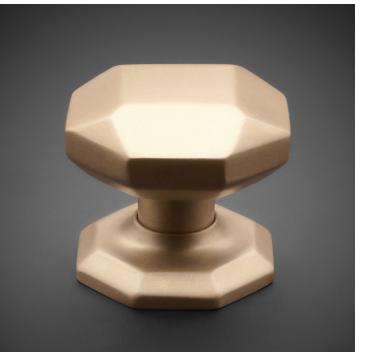

## HK039 Metropolitan Door Knob

Base Material: Solid Brass Knob shown with R039 Rosette

 $\cdot$  Custom designs, finishes and sizes available upon request

· Available door functions include entry, passage, privacy, single dummy and full dummy. Other functions available upon request