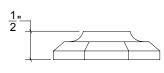

Base Material: Solid Brass Knob shown with R039 Rosette

 $\cdot$  Custom designs, finishes and sizes available upon request

· Available door functions include entry, passage, privacy, single dummy and full dummy. Other functions available upon request