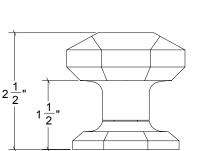

## HK039 Metropolitan Door Knob

Base Material: Solid Brass Knob shown with R039 Rosette

 $\cdot$  Custom designs, finishes and sizes available upon request

· Available door functions include entry, passage, privacy, single dummy and full dummy. Other functions available upon request