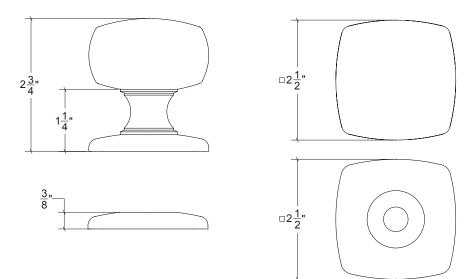

## HK035 Metropolitan Door Knob

Base Material: Solid Brass

Knob shown with R035.250 Rosette

- $\cdot$  Custom designs, finishes and sizes available upon request
- · Available door functions include entry, passage, privacy, single dummy and full dummy. Other functions available upon request
- $\cdot$  Escutcheon back plates in customizable sizes maybe be substituted instead of a rosette
- · Interior passage and privacy sets are supplied standard with mini-mortise locks unless otherwise requested
- · Entry door sets are supplied with full case mortise locks, are fire-rated, and are available in many function types
- $\cdot$  Hamilton Sinkler will select all components to create complete sets as per the configuration of the door