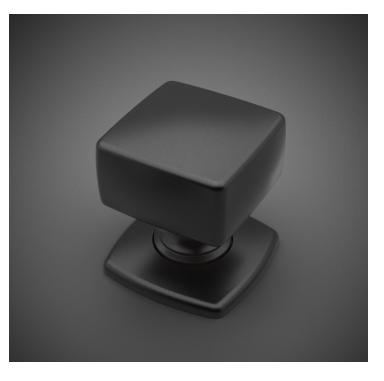

## HK035 Metropolitan Door Knob

Base Material: Solid Brass

Knob shown with R035.250 Rosette

- $\cdot$  Custom designs, finishes and sizes available upon request
- · Available door functions include entry, passage, privacy, single dummy and full dummy. Other functions available upon request
- $\cdot$  Escutcheon back plates in customizable sizes maybe be substituted instead of a rosette
- · Interior passage and privacy sets are supplied standard with mini-mortise locks unless otherwise requested
- · Entry door sets are supplied with full case mortise locks, are fire-rated, and are available in many function types
- $\cdot$  Hamilton Sinkler will select all components to create complete sets as per the configuration of the door