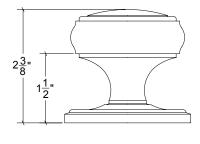

## HK034 Metropolitan Door Knob

- $\cdot$  Escutcheon back plates in customizable sizes maybe be substituted instead of a rosette
- $\cdot$  Interior passage and privacy sets are supplied standard with mini-mortise locks unless otherwise requested
- · Entry door sets are supplied with full case mortise locks, are fire-rated, and are available in many function types
- $\cdot$  Hamilton Sinkler will select all components to create complete sets as per the configuration of the door