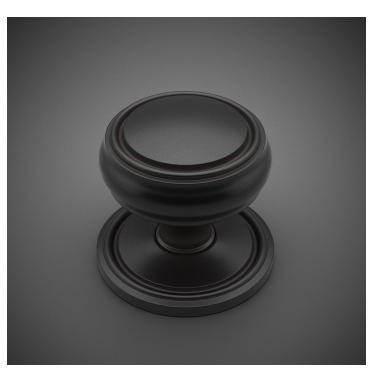

## HAMILTON SINKLER

## HK034 Metropolitan Door Knob

## Finishes:

- Antique Brass (AB)
- Bright Antique Brass (BAB)
- Brushed Nickel (BN)
- Burnished Antique Brass (BRAB)
- Burnished Brass (BRB)
- Burnished Nickel (BRN)
- Dull Black (DB)
- Oil Rubbed Bronze (ORB)
- Pewter (PW)
- Polished Black Nickel (BLN)
- Polished Brass with Lacquer (PB)
- Polished Chrome (PC)
- Polished Nickel (PN)
- Satin Brass (SB)
- Unlacquer Brass (UB)

Base Material: Solid Brass













 $\cdot$  Custom designs, finishes and sizes available upon request

· Available door functions include entry, passage, privacy, single dummy and full dummy. Other functions available upon request

- $\cdot$  Escutcheon back plates in customizable sizes maybe be substituted instead of a rosette
- $\cdot$  Interior passage and privacy sets are supplied standard with mini-mortise locks unless otherwise requested
- · Entry door sets are supplied with full case mortise locks, are fire-rated, and are available in many function types
- $\cdot$  Hamilton Sinkler will select all components to create complete sets as per the configuration of the door

Tel: 212-760-3377 orders@hamiltonsinkler.com Fax: 212-760-3362 www.hamiltonsinkler.com