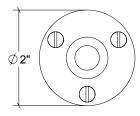

Base Material: Solid Brass

Knob shown with R030 Rosette

- · Custom designs, finishes and sizes available upon request
- · Available door functions include entry, passage, privacy, single dummy and full dummy. Other functions available upon request
- · Escutcheon back plates in customizable sizes maybe be substituted instead of a rosette
- · Interior passage and privacy sets are supplied standard with mini-mortise locks unless otherwise requested
- · Entry door sets are supplied with full case mortise locks, are fire-rated, and are available in many function types
- · Hamilton Sinkler will select all components to create complete sets as per the configuration of the door