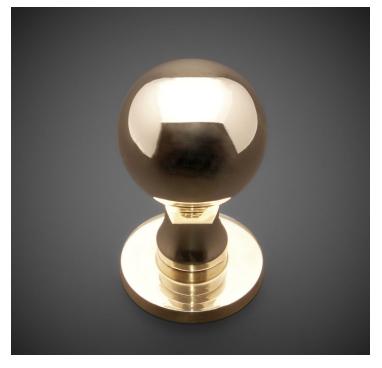

## HK030 Metropolitan Door Knob

Base Material: Solid Brass

Knob shown with R030 Rosette

- · Custom designs, finishes and sizes available upon request
- · Available door functions include entry, passage, privacy, single dummy and full dummy. Other functions available upon request
- · Escutcheon back plates in customizable sizes maybe be substituted instead of a rosette
- · Interior passage and privacy sets are supplied standard with mini-mortise locks unless otherwise requested
- · Entry door sets are supplied with full case mortise locks, are fire-rated, and are available in many function types
- · Hamilton Sinkler will select all components to create complete sets as per the configuration of the door