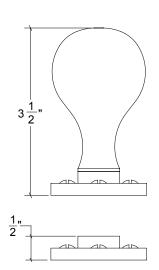

## HK030 Metropolitan Door Knob

Base Material: Solid Brass

Knob shown with R030 Rosette

- · Custom designs, finishes and sizes available upon request
- · Available door functions include entry, passage, privacy, single dummy and full dummy. Other functions available upon request
- · Escutcheon back plates in customizable sizes maybe be substituted instead of a rosette
- · Interior passage and privacy sets are supplied standard with mini-mortise locks unless otherwise requested
- · Entry door sets are supplied with full case mortise locks, are fire-rated, and are available in many function types
- · Hamilton Sinkler will select all components to create complete sets as per the configuration of the door