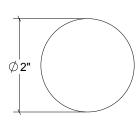

Base Material: Solid Brass

Knob shown with R030 Rosette

- · Custom designs, finishes and sizes available upon request
- · Available door functions include entry, passage, privacy, single dummy and full dummy. Other functions available upon request
- · Escutcheon back plates in customizable sizes maybe be substituted instead of a rosette
- · Interior passage and privacy sets are supplied standard with mini-mortise locks unless otherwise requested
- · Entry door sets are supplied with full case mortise locks, are fire-rated, and are available in many function types
- · Hamilton Sinkler will select all components to create complete sets as per the configuration of the door