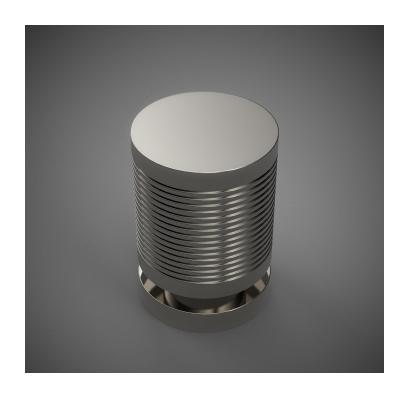

## HK028G Metropolitan Door Knob Grooved

Base Material: Solid Brass

Knob shown with R078.200 Rosette

- · Custom designs, finishes and sizes available upon request
- · Available door functions include entry, passage, privacy, single dummy and full dummy. Other functions available upon request
- · Escutcheon back plates in customizable sizes maybe be substituted instead of a rosette
- · Interior passage and privacy sets are supplied standard with mini-mortise locks unless otherwise requested
- · Entry door sets are supplied with full case mortise locks, are fire-rated, and are available in many function types
- · Hamilton Sinkler will select all components to create complete sets as per the configuration of the door