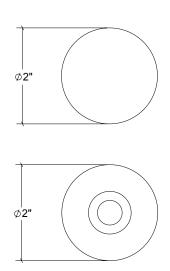

Base Material: Solid Brass

Knob shown with R078.200 Rosette

- · Custom designs, finishes and sizes available upon request
- · Available door functions include entry, passage, privacy, single dummy and full dummy. Other functions available upon request
- · Escutcheon back plates in customizable sizes maybe be substituted instead of a rosette
- · Interior passage and privacy sets are supplied standard with mini-mortise locks unless otherwise requested
- · Entry door sets are supplied with full case mortise locks, are fire-rated, and are available in many function types
- · Hamilton Sinkler will select all components to create complete sets as per the configuration of the door