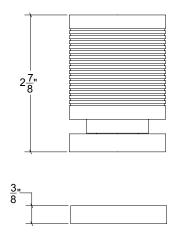

Base Material: Solid Brass

Knob shown with R078.200 Rosette

- · Custom designs, finishes and sizes available upon request
- · Available door functions include entry, passage, privacy, single dummy and full dummy. Other functions available upon request
- · Escutcheon back plates in customizable sizes maybe be substituted instead of a rosette
- · Interior passage and privacy sets are supplied standard with mini-mortise locks unless otherwise requested
- · Entry door sets are supplied with full case mortise locks, are fire-rated, and are available in many function types
- · Hamilton Sinkler will select all components to create complete sets as per the configuration of the door