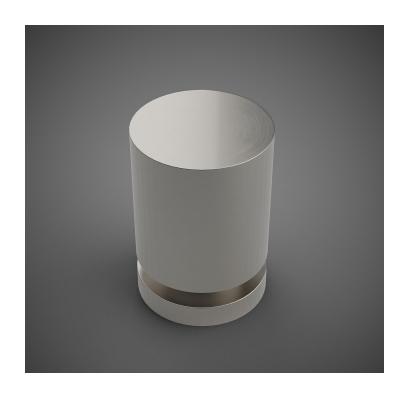

## HK028 Metropolitan Door Knob Plain

Base Material: Solid Brass

Knob shown with R078.200 Rosette

- · Custom designs, finishes and sizes available upon request
- · Available door functions include entry, passage, privacy, single dummy and full dummy. Other functions available upon request
- · Escutcheon back plates in customizable sizes maybe be substituted instead of a rosette
- · Interior passage and privacy sets are supplied standard with mini-mortise locks unless otherwise requested
- · Entry door sets are supplied with full case mortise locks, are fire-rated, and are available in many function types
- · Hamilton Sinkler will select all components to create complete sets as per the configuration of the door