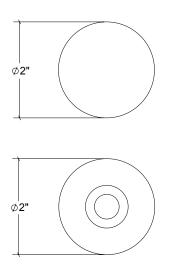

## HK028 Metropolitan Door Knob Plain

Base Material: Solid Brass

Knob shown with R078.200 Rosette

- · Custom designs, finishes and sizes available upon request
- · Available door functions include entry, passage, privacy, single dummy and full dummy. Other functions available upon request
- · Escutcheon back plates in customizable sizes maybe be substituted instead of a rosette
- · Interior passage and privacy sets are supplied standard with mini-mortise locks unless otherwise requested
- · Entry door sets are supplied with full case mortise locks, are fire-rated, and are available in many function types
- · Hamilton Sinkler will select all components to create complete sets as per the configuration of the door