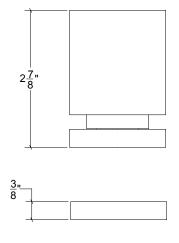

## HK028 Metropolitan Door Knob Plain

Base Material: Solid Brass

Knob shown with R078.200 Rosette

- · Custom designs, finishes and sizes available upon request
- · Available door functions include entry, passage, privacy, single dummy and full dummy. Other functions available upon request
- · Escutcheon back plates in customizable sizes maybe be substituted instead of a rosette
- · Interior passage and privacy sets are supplied standard with mini-mortise locks unless otherwise requested
- · Entry door sets are supplied with full case mortise locks, are fire-rated, and are available in many function types
- · Hamilton Sinkler will select all components to create complete sets as per the configuration of the door