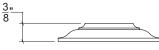

Base Material: Solid Brass

Knob shown with R050 Rosette

MOP Inlay in 4 pieces

· Custom designs, finishes and sizes available upon request

· Available door functions include entry, passage, privacy, single dummy and full dummy. Other functions available upon request