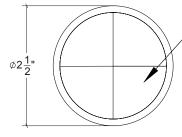

Base Material: Solid Brass

Knob shown with R050 Rosette

MOP Inlay in 4 pieces

· Custom designs, finishes and sizes available upon request

· Available door functions include entry, passage, privacy, single dummy and full dummy. Other functions available upon request