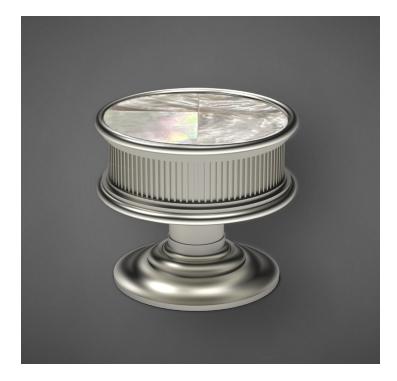

## HK027MOP Metropolitan Door Knob Mother of Pearl

Base Material: Solid Brass

Knob shown with R050 Rosette

MOP Inlay in 4 pieces

· Custom designs, finishes and sizes available upon request

· Available door functions include entry, passage, privacy, single dummy and full dummy. Other functions available upon request