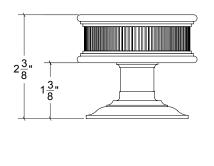

Base Material: Solid Brass

Knob shown with R050 Rosette

MOP Inlay in 4 pieces

· Custom designs, finishes and sizes available upon request

· Available door functions include entry, passage, privacy, single dummy and full dummy. Other functions available upon request