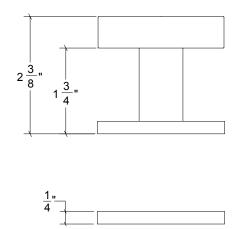

## HK024 Metropolitan Door Knob

Base Material: Solid Brass

Knob shown with R024 Rosette

- · Custom designs, finishes and sizes available upon request
- · Available door functions include entry, passage, privacy, single dummy and full dummy. Other functions available upon request
- · Escutcheon back plates in customizable sizes maybe be substituted instead of a rosette
- · Interior passage and privacy sets are supplied standard with mini-mortise locks unless otherwise requested
- · Entry door sets are supplied with full case mortise locks, are fire-rated, and are available in many function types
- · Hamilton Sinkler will select all components to create complete sets as per the configuration of the door