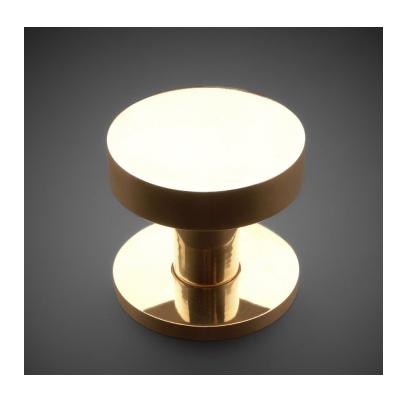

## HK024 Metropolitan Door Knob

Base Material: Solid Brass

Knob shown with R024 Rosette

- · Custom designs, finishes and sizes available upon request
- · Available door functions include entry, passage, privacy, single dummy and full dummy. Other functions available upon request
- · Escutcheon back plates in customizable sizes maybe be substituted instead of a rosette
- · Interior passage and privacy sets are supplied standard with mini-mortise locks unless otherwise requested
- · Entry door sets are supplied with full case mortise locks, are fire-rated, and are available in many function types
- · Hamilton Sinkler will select all components to create complete sets as per the configuration of the door