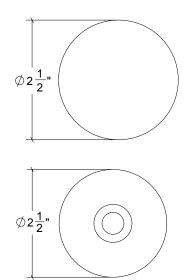

## HK024 Metropolitan Door Knob

Base Material: Solid Brass

Knob shown with R024 Rosette

- · Custom designs, finishes and sizes available upon request
- · Available door functions include entry, passage, privacy, single dummy and full dummy. Other functions available upon request
- · Escutcheon back plates in customizable sizes maybe be substituted instead of a rosette
- · Interior passage and privacy sets are supplied standard with mini-mortise locks unless otherwise requested
- · Entry door sets are supplied with full case mortise locks, are fire-rated, and are available in many function types
- · Hamilton Sinkler will select all components to create complete sets as per the configuration of the door