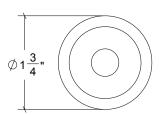

## HK021 Metropolitan Door Knob

Base Material: Solid Brass

Knob shown with R021 Rosette

- · Custom designs, finishes and sizes available upon request
- · Available door functions include entry, passage, privacy, single dummy and full dummy. Other functions available upon request
- · Escutcheon back plates in customizable sizes maybe be substituted instead of a rosette
- · Interior passage and privacy sets are supplied standard with mini-mortise locks unless otherwise requested
- · Entry door sets are supplied with full case mortise locks, are fire-rated, and are available in many function types
- · Hamilton Sinkler will select all components to create complete sets as per the configuration of the door