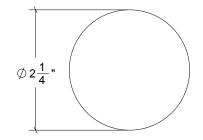

## HK021 Metropolitan Door Knob

Base Material: Solid Brass

Knob shown with R021 Rosette

- · Custom designs, finishes and sizes available upon request
- · Available door functions include entry, passage, privacy, single dummy and full dummy. Other functions available upon request
- · Escutcheon back plates in customizable sizes maybe be substituted instead of a rosette
- · Interior passage and privacy sets are supplied standard with mini-mortise locks unless otherwise requested
- · Entry door sets are supplied with full case mortise locks, are fire-rated, and are available in many function types
- · Hamilton Sinkler will select all components to create complete sets as per the configuration of the door