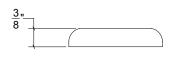

## HK021 Metropolitan Door Knob

Base Material: Solid Brass

Knob shown with R021 Rosette

- · Custom designs, finishes and sizes available upon request
- · Available door functions include entry, passage, privacy, single dummy and full dummy. Other functions available upon request
- · Escutcheon back plates in customizable sizes maybe be substituted instead of a rosette
- · Interior passage and privacy sets are supplied standard with mini-mortise locks unless otherwise requested
- · Entry door sets are supplied with full case mortise locks, are fire-rated, and are available in many function types
- · Hamilton Sinkler will select all components to create complete sets as per the configuration of the door