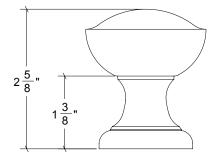

## HK021 Metropolitan Door Knob

Base Material: Solid Brass

Knob shown with R021 Rosette

- · Custom designs, finishes and sizes available upon request
- · Available door functions include entry, passage, privacy, single dummy and full dummy. Other functions available upon request
- · Escutcheon back plates in customizable sizes maybe be substituted instead of a rosette
- · Interior passage and privacy sets are supplied standard with mini-mortise locks unless otherwise requested
- · Entry door sets are supplied with full case mortise locks, are fire-rated, and are available in many function types
- · Hamilton Sinkler will select all components to create complete sets as per the configuration of the door