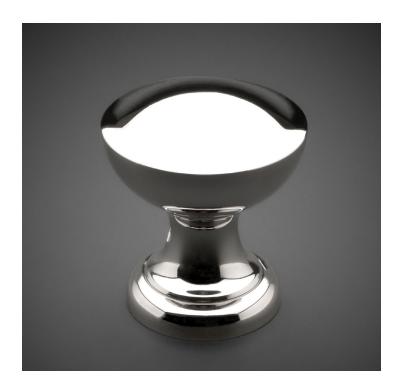

## HK021 Metropolitan Door Knob

Base Material: Solid Brass

Knob shown with R021 Rosette

- · Custom designs, finishes and sizes available upon request
- · Available door functions include entry, passage, privacy, single dummy and full dummy. Other functions available upon request
- · Escutcheon back plates in customizable sizes maybe be substituted instead of a rosette
- · Interior passage and privacy sets are supplied standard with mini-mortise locks unless otherwise requested
- · Entry door sets are supplied with full case mortise locks, are fire-rated, and are available in many function types
- · Hamilton Sinkler will select all components to create complete sets as per the configuration of the door