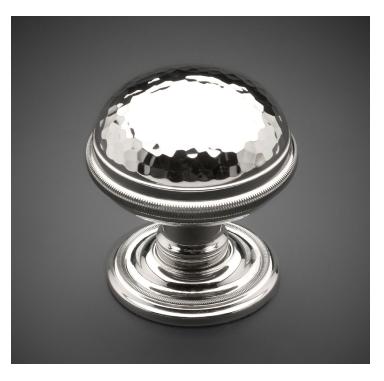

## HK019KH Metropolitan Door Knob Knurled & Hammered

Base Material: Solid Brass Knob shown with R019K Rosette

 $\cdot$  Custom designs, finishes and sizes available upon request

· Available door functions include entry, passage, privacy, single dummy and full dummy. Other functions available upon request