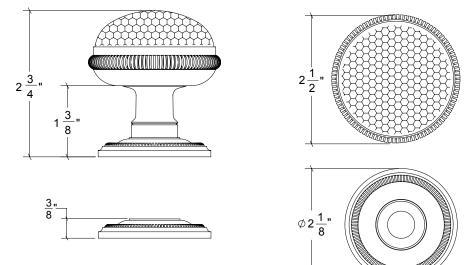

## HK019KH Metropolitan Door Knob Knurled & Hammered

Base Material: Solid Brass Knob shown with R019K Rosette

 $\cdot$  Custom designs, finishes and sizes available upon request

· Available door functions include entry, passage, privacy, single dummy and full dummy. Other functions available upon request