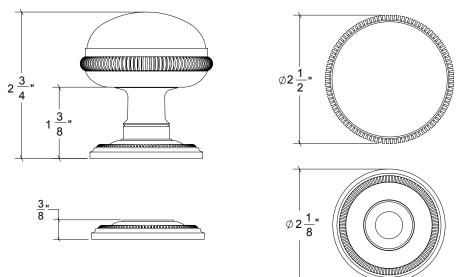

## HK019K Metropolitan Door Knob Knurled

Base Material: Solid Brass Knob shown with R019K Rosette

- · Custom designs, finishes and sizes available upon request
- · Available door functions include entry, passage, privacy, single dummy and full dummy. Other functions available upon request
- $\cdot$  Escutcheon back plates in customizable sizes maybe be substituted instead of a rosette
- $\cdot$  Interior passage and privacy sets are supplied standard with mini-mortise locks unless otherwise requested
- · Entry door sets are supplied with full case mortise locks, are fire-rated, and are available in many function types
- · Hamilton Sinkler will select all components to create complete sets as per the configuration of the door