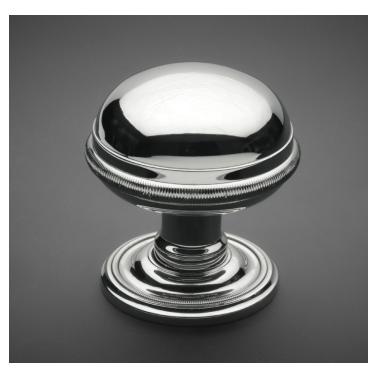

## HK019K Metropolitan Door Knob Knurled

Base Material: Solid Brass Knob shown with R019K Rosette

- · Custom designs, finishes and sizes available upon request
- · Available door functions include entry, passage, privacy, single dummy and full dummy. Other functions available upon request
- $\cdot$  Escutcheon back plates in customizable sizes maybe be substituted instead of a rosette
- $\cdot$  Interior passage and privacy sets are supplied standard with mini-mortise locks unless otherwise requested
- · Entry door sets are supplied with full case mortise locks, are fire-rated, and are available in many function types
- · Hamilton Sinkler will select all components to create complete sets as per the configuration of the door