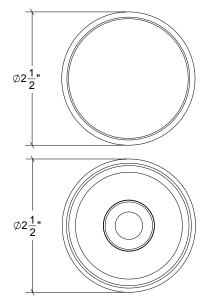

## HK019 Metropolitan Door Knob Plain

Base Material: Solid Brass

Knob shown with R019L Rosette

- · Custom designs, finishes and sizes available upon request
- · Available door functions include entry, passage, privacy, single dummy and full dummy. Other functions available upon request
- · Escutcheon back plates in customizable sizes maybe be substituted instead of a rosette
- · Interior passage and privacy sets are supplied standard with mini-mortise locks unless otherwise requested
- · Entry door sets are supplied with full case mortise locks, are fire-rated, and are available in many function types
- · Hamilton Sinkler will select all components to create complete sets as per the configuration of the door