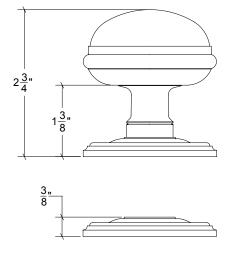

## HK019 Metropolitan Door Knob Plain

Base Material: Solid Brass

Knob shown with R019L Rosette

- · Custom designs, finishes and sizes available upon request
- · Available door functions include entry, passage, privacy, single dummy and full dummy. Other functions available upon request
- · Escutcheon back plates in customizable sizes maybe be substituted instead of a rosette
- · Interior passage and privacy sets are supplied standard with mini-mortise locks unless otherwise requested
- · Entry door sets are supplied with full case mortise locks, are fire-rated, and are available in many function types
- · Hamilton Sinkler will select all components to create complete sets as per the configuration of the door