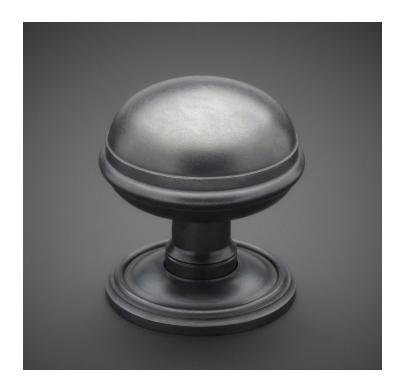

## HK019 Metropolitan Door Knob Plain

Base Material: Solid Brass

Knob shown with R019L Rosette

- · Custom designs, finishes and sizes available upon request
- · Available door functions include entry, passage, privacy, single dummy and full dummy. Other functions available upon request
- · Escutcheon back plates in customizable sizes maybe be substituted instead of a rosette
- · Interior passage and privacy sets are supplied standard with mini-mortise locks unless otherwise requested
- · Entry door sets are supplied with full case mortise locks, are fire-rated, and are available in many function types
- · Hamilton Sinkler will select all components to create complete sets as per the configuration of the door