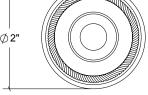

## HK017R Metropolitan Door Knob Roped

Base Material: Solid Brass Knob shown with R019R.200 Rosette

- $\cdot$  Custom designs, finishes and sizes available upon request
- · Available door functions include entry, passage, privacy, single dummy and full dummy. Other functions available upon request
- $\cdot$  Escutcheon back plates in customizable sizes maybe be substituted instead of a rosette
- · Interior passage and privacy sets are supplied standard with mini-mortise locks unless otherwise requested
- · Entry door sets are supplied with full case mortise locks, are fire-rated, and are available in many function types
- · Hamilton Sinkler will select all components to create complete sets as per the configuration of the door