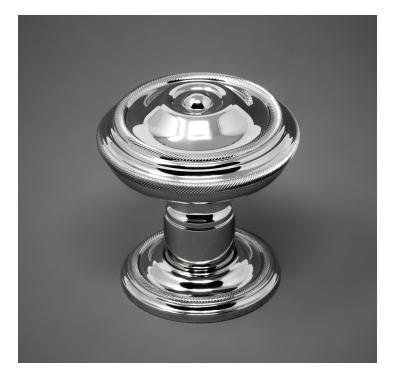

## HK017R Metropolitan Door Knob Roped

Base Material: Solid Brass Knob shown with R019R.200 Rosette

- $\cdot$  Custom designs, finishes and sizes available upon request
- · Available door functions include entry, passage, privacy, single dummy and full dummy. Other functions available upon request
- $\cdot$  Escutcheon back plates in customizable sizes maybe be substituted instead of a rosette
- · Interior passage and privacy sets are supplied standard with mini-mortise locks unless otherwise requested
- · Entry door sets are supplied with full case mortise locks, are fire-rated, and are available in many function types
- · Hamilton Sinkler will select all components to create complete sets as per the configuration of the door