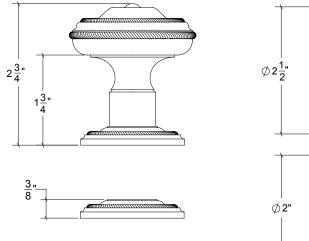

## HK017R Metropolitan Door Knob Roped

Base Material: Solid Brass Knob shown with R019R.200 Rosette

- $\cdot$  Custom designs, finishes and sizes available upon request
- · Available door functions include entry, passage, privacy, single dummy and full dummy. Other functions available upon request
- $\cdot$  Escutcheon back plates in customizable sizes maybe be substituted instead of a rosette
- · Interior passage and privacy sets are supplied standard with mini-mortise locks unless otherwise requested
- · Entry door sets are supplied with full case mortise locks, are fire-rated, and are available in many function types
- · Hamilton Sinkler will select all components to create complete sets as per the configuration of the door