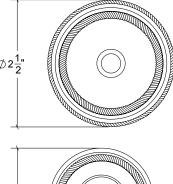

## HK017R Metropolitan Door Knob Roped

Base Material: Solid Brass Knob shown with R019R.200 Rosette

- $\cdot$  Custom designs, finishes and sizes available upon request
- · Available door functions include entry, passage, privacy, single dummy and full dummy. Other functions available upon request
- $\cdot$  Escutcheon back plates in customizable sizes maybe be substituted instead of a rosette
- · Interior passage and privacy sets are supplied standard with mini-mortise locks unless otherwise requested
- · Entry door sets are supplied with full case mortise locks, are fire-rated, and are available in many function types
- · Hamilton Sinkler will select all components to create complete sets as per the configuration of the door