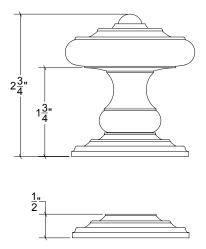

## HK008 Metropolitan Door Knob

Base Material: Solid Brass

Knob shown with R008 Rosette

- · Custom designs, finishes and sizes available upon request
- · Available door functions include entry, passage, privacy, single dummy and full dummy. Other functions available upon request
- · Escutcheon back plates in customizable sizes maybe be substituted instead of a rosette
- · Interior passage and privacy sets are supplied standard with mini-mortise locks unless otherwise requested
- · Entry door sets are supplied with full case mortise locks, are fire-rated, and are available in many function types
- · Hamilton Sinkler will select all components to create complete sets as per the configuration of the door