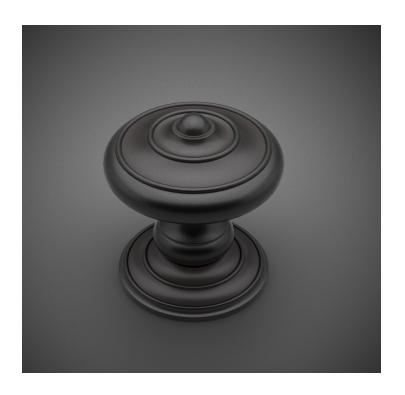

## HK008 Metropolitan Door Knob

Base Material: Solid Brass

Knob shown with R008 Rosette

- · Custom designs, finishes and sizes available upon request
- · Available door functions include entry, passage, privacy, single dummy and full dummy. Other functions available upon request
- · Escutcheon back plates in customizable sizes maybe be substituted instead of a rosette
- · Interior passage and privacy sets are supplied standard with mini-mortise locks unless otherwise requested
- · Entry door sets are supplied with full case mortise locks, are fire-rated, and are available in many function types
- · Hamilton Sinkler will select all components to create complete sets as per the configuration of the door