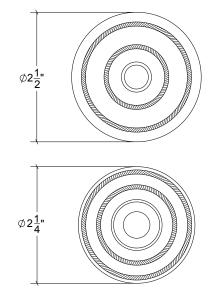

## HK008 Metropolitan Door Knob

Base Material: Solid Brass

Knob shown with R008 Rosette

- · Custom designs, finishes and sizes available upon request
- · Available door functions include entry, passage, privacy, single dummy and full dummy. Other functions available upon request
- · Escutcheon back plates in customizable sizes maybe be substituted instead of a rosette
- · Interior passage and privacy sets are supplied standard with mini-mortise locks unless otherwise requested
- · Entry door sets are supplied with full case mortise locks, are fire-rated, and are available in many function types
- · Hamilton Sinkler will select all components to create complete sets as per the configuration of the door