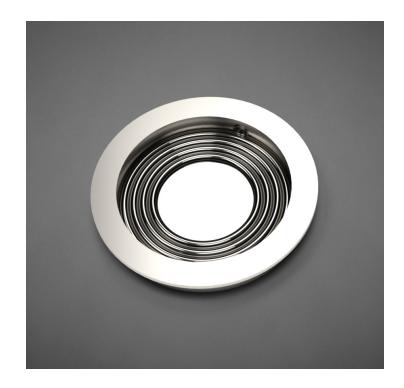

## FDP121 Metropolitan Pocket Door Single Trim Only

Base Material: Solid Brass

- · Available door functions include entry (on certain size pulls), passage, privacy, and trim-only
- · Flush pull sizes can be customized
- · Hamilton Sinkler will select all components to create complete sets as per the configuration of the door
- · Minimum door thickness for Hamilton Sinkler pocket door hardware is 1-3/4"