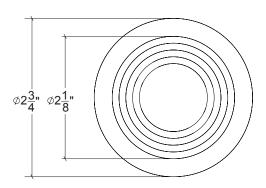

## FDP121 Metropolitan Pocket Door Single Trim Only

Base Material: Solid Brass

- · Available door functions include entry (on certain size pulls), passage, privacy, and trim-only
- · Flush pull sizes can be customized
- · Hamilton Sinkler will select all components to create complete sets as per the configuration of the door
- · Minimum door thickness for Hamilton Sinkler pocket door hardware is 1-3/4"