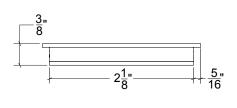

## FDP121 Metropolitan Pocket Door Single Trim Only

Base Material: Solid Brass

- · Available door functions include entry (on certain size pulls), passage, privacy, and trim-only
- · Flush pull sizes can be customized
- · Hamilton Sinkler will select all components to create complete sets as per the configuration of the door
- · Minimum door thickness for Hamilton Sinkler pocket door hardware is 1-3/4"