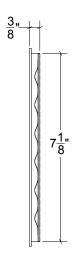

## FDP063 PAM Metropolitan Pocket Door Single Trim Only

Base Material: Solid Brass

- · Available door functions include entry (on certain size pulls), passage, privacy, and trim-only
- · Flush pull sizes can be customized
- · Hamilton Sinkler will select all components to create complete sets as per the configuration of the door
- · Minimum door thickness for Hamilton Sinkler pocket door hardware is 1-3/4"