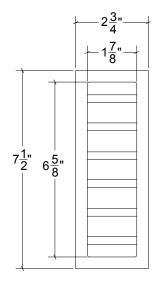

## FDP063 PAM Metropolitan Pocket Door Single Trim Only

Base Material: Solid Brass

- · Available door functions include entry (on certain size pulls), passage, privacy, and trim-only
- · Flush pull sizes can be customized
- · Hamilton Sinkler will select all components to create complete sets as per the configuration of the door
- · Minimum door thickness for Hamilton Sinkler pocket door hardware is 1-3/4"