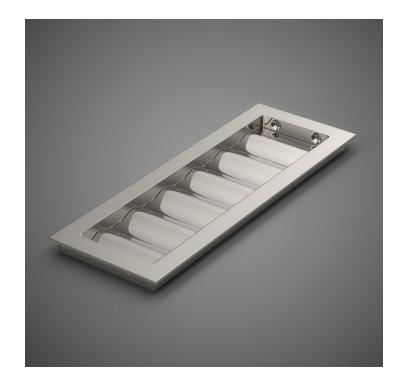

## FDP063 PAM Metropolitan Pocket Door Single Trim Only

Base Material: Solid Brass

- · Available door functions include entry (on certain size pulls), passage, privacy, and trim-only
- · Flush pull sizes can be customized
- · Hamilton Sinkler will select all components to create complete sets as per the configuration of the door
- · Minimum door thickness for Hamilton Sinkler pocket door hardware is 1-3/4"