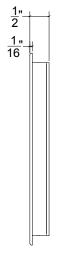

## FDP057 Metropolitan Pocket Door Single Trim Only

Base Material: Solid Brass

- · Available door functions include entry (on certain size pulls), passage, privacy, and trim-only
- · Flush pull sizes can be customized
- · Hamilton Sinkler will select all components to create complete sets as per the configuration of the door
- · Minimum door thickness for Hamilton Sinkler pocket door hardware is 1-3/4"