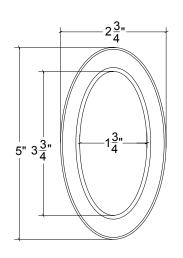

## FDP057 Metropolitan Pocket Door Single Trim Only

Base Material: Solid Brass

- · Available door functions include entry (on certain size pulls), passage, privacy, and trim-only
- · Flush pull sizes can be customized
- · Hamilton Sinkler will select all components to create complete sets as per the configuration of the door
- · Minimum door thickness for Hamilton Sinkler pocket door hardware is 1-3/4"