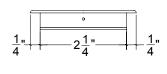

## FDP057 Metropolitan Pocket Door Single Trim Only

Base Material: Solid Brass

- · Available door functions include entry (on certain size pulls), passage, privacy, and trim-only
- · Flush pull sizes can be customized
- · Hamilton Sinkler will select all components to create complete sets as per the configuration of the door
- · Minimum door thickness for Hamilton Sinkler pocket door hardware is 1-3/4"