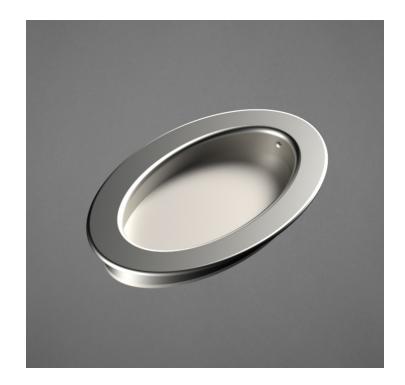

## FDP057 Metropolitan Pocket Door Single Trim Only

Base Material: Solid Brass

- · Available door functions include entry (on certain size pulls), passage, privacy, and trim-only
- · Flush pull sizes can be customized
- · Hamilton Sinkler will select all components to create complete sets as per the configuration of the door
- · Minimum door thickness for Hamilton Sinkler pocket door hardware is 1-3/4"