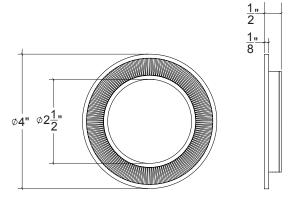

## FDP051K Metropolitan Pocket Door Knurled-Single Trim Only

Base Material: Solid Brass

- · Available door functions include entry (on certain size pulls), passage, privacy, and trim-only
- · Flush pull sizes can be customized
- · Hamilton Sinkler will select all components to create complete sets as per the configuration of the door
- · Minimum door thickness for Hamilton Sinkler pocket door hardware is 1-3/4"