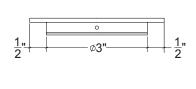

## FDP051K Metropolitan Pocket Door Knurled-Single Trim Only

Base Material: Solid Brass

- · Available door functions include entry (on certain size pulls), passage, privacy, and trim-only
- · Flush pull sizes can be customized
- · Hamilton Sinkler will select all components to create complete sets as per the configuration of the door
- · Minimum door thickness for Hamilton Sinkler pocket door hardware is 1-3/4"