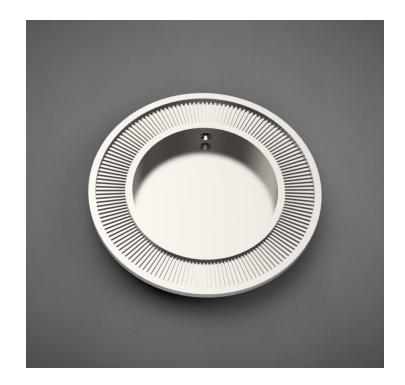

## FDP051K Metropolitan Pocket Door Knurled-Single Trim Only

Base Material: Solid Brass

- · Available door functions include entry (on certain size pulls), passage, privacy, and trim-only
- · Flush pull sizes can be customized
- · Hamilton Sinkler will select all components to create complete sets as per the configuration of the door
- · Minimum door thickness for Hamilton Sinkler pocket door hardware is 1-3/4"