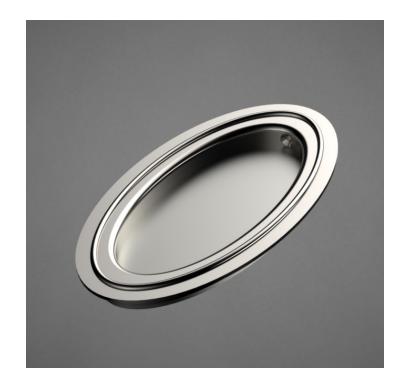

## FDP049 Metropolitan Pocket Door Single Trim Only

Base Material: Solid Brass

- · Available door functions include entry (on certain size pulls), passage, privacy, and trim-only
- · Flush pull sizes can be customized
- · Hamilton Sinkler will select all components to create complete sets as per the configuration of the door
- · Minimum door thickness for Hamilton Sinkler pocket door hardware is 1-3/4"