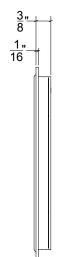

## FDP049 Metropolitan Pocket Door Single Trim Only

Base Material: Solid Brass

- · Available door functions include entry (on certain size pulls), passage, privacy, and trim-only
- · Flush pull sizes can be customized
- · Hamilton Sinkler will select all components to create complete sets as per the configuration of the door
- · Minimum door thickness for Hamilton Sinkler pocket door hardware is 1-3/4"