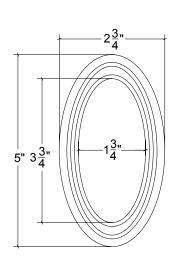

## FDP049 Metropolitan Pocket Door Single Trim Only

Base Material: Solid Brass

- · Available door functions include entry (on certain size pulls), passage, privacy, and trim-only
- · Flush pull sizes can be customized
- · Hamilton Sinkler will select all components to create complete sets as per the configuration of the door
- · Minimum door thickness for Hamilton Sinkler pocket door hardware is 1-3/4"