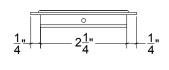

## FDP049 Metropolitan Pocket Door Single Trim Only

Base Material: Solid Brass

- · Available door functions include entry (on certain size pulls), passage, privacy, and trim-only
- · Flush pull sizes can be customized
- · Hamilton Sinkler will select all components to create complete sets as per the configuration of the door
- · Minimum door thickness for Hamilton Sinkler pocket door hardware is 1-3/4"