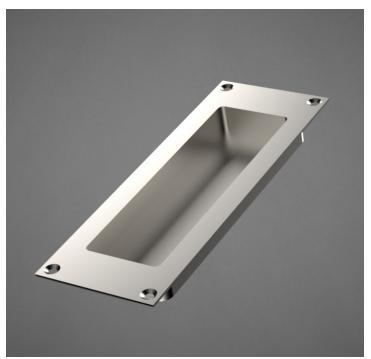

## FDP047 Metropolitan Pocket Door Single Trim Only

Base Material: Solid Brass

- · Available door functions include entry (on certain size pulls), passage, privacy, and trim-only
- · Flush pull sizes can be customized
- · Hamilton Sinkler will select all components to create complete sets as per the configuration of the door
- · Minimum door thickness for Hamilton Sinkler pocket door hardware is 1-3/4"