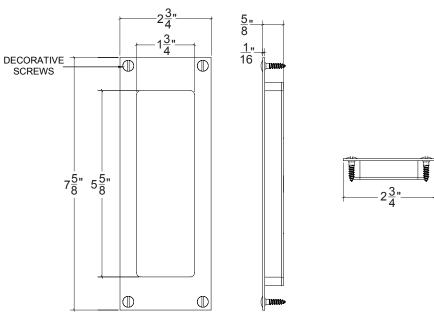

## FDP047 Metropolitan Pocket Door Single Trim Only

Base Material: Solid Brass

- · Available door functions include entry (on certain size pulls), passage, privacy, and trim-only
- · Flush pull sizes can be customized
- · Hamilton Sinkler will select all components to create complete sets as per the configuration of the door
- · Minimum door thickness for Hamilton Sinkler pocket door hardware is 1-3/4"