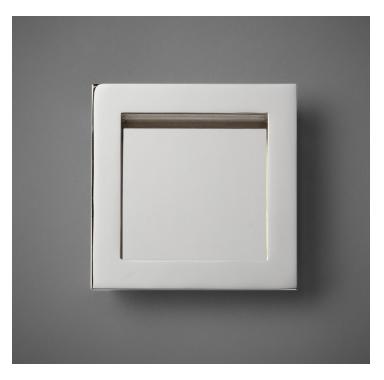

### FDP030 PAM Metropolitan Pocket Door Plain-Mortise Passage Set

Base Material: Solid Brass

· Available door functions include entry (on certain size pulls), passage, privacy, and trim-only

- $\cdot$  Flush pull sizes can be customized
- $\cdot$  Hamilton Sinkler will select all components to create complete sets as per the configuration of the door
- Minimum door thickness for Hamilton Sinkler pocket door hardware is 1-3/4"