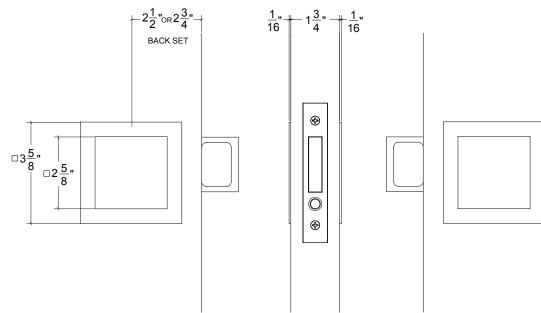

### FDP030 PAM Metropolitan Pocket Door Plain-Mortise Passage Set

Base Material: Solid Brass

· Available door functions include entry (on certain size pulls), passage, privacy, and trim-only

- $\cdot$  Flush pull sizes can be customized
- $\cdot$  Hamilton Sinkler will select all components to create complete sets as per the configuration of the door
- Minimum door thickness for Hamilton Sinkler pocket door hardware is 1-3/4"