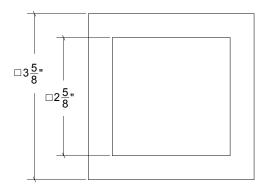

### FDP030 PAM Metropolitan Pocket Door Plain-Single Trim Only

Base Material: Solid Brass

· Available door functions include entry (on certain size pulls), passage, privacy, and trim-only

- $\cdot$  Flush pull sizes can be customized
- $\cdot$  Hamilton Sinkler will select all components to create complete sets as per the configuration of the door
- Minimum door thickness for Hamilton Sinkler pocket door hardware is 1-3/4"