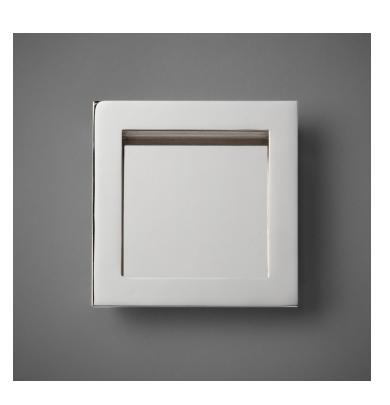

### FDP030 PAM Metropolitan Pocket Door Plain-Single Trim Only

Base Material: Solid Brass

· Available door functions include entry (on certain size pulls), passage, privacy, and trim-only

- $\cdot$  Flush pull sizes can be customized
- $\cdot$  Hamilton Sinkler will select all components to create complete sets as per the configuration of the door
- Minimum door thickness for Hamilton Sinkler pocket door hardware is 1-3/4"