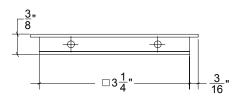

### FDP030 PAM Metropolitan Pocket Door Plain-Mortise Passage Set

### FDP030 PAM Metropolitan Pocket Door Plain-Single Trim Only