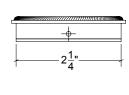

## FDP014R Metropolitan Pocket Door Roped Trim Only

Base Material: Solid Brass

- · Available door functions include entry (on certain size pulls), passage, privacy, and trim-only
- · Flush pull sizes can be customized
- · Hamilton Sinkler will select all components to create complete sets as per the configuration of the door
- $\cdot$  Minimum door thickness for Hamilton Sinkler pocket door hardware is 1-3/4"