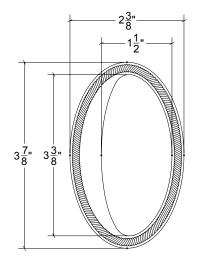

## FDP014R Metropolitan Pocket Door Roped Trim Only

Base Material: Solid Brass

- · Available door functions include entry (on certain size pulls), passage, privacy, and trim-only
- · Flush pull sizes can be customized
- · Hamilton Sinkler will select all components to create complete sets as per the configuration of the door
- $\cdot$  Minimum door thickness for Hamilton Sinkler pocket door hardware is 1-3/4"