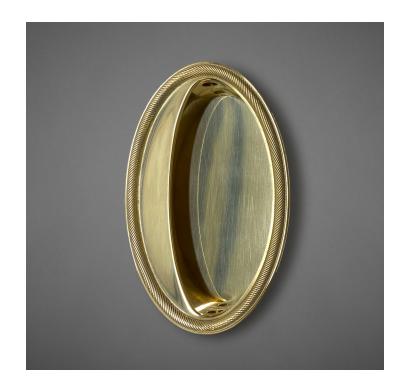

## FDP014R Metropolitan Pocket Door Roped Trim Only

Base Material: Solid Brass

- · Available door functions include entry (on certain size pulls), passage, privacy, and trim-only
- · Flush pull sizes can be customized
- · Hamilton Sinkler will select all components to create complete sets as per the configuration of the door
- $\cdot$  Minimum door thickness for Hamilton Sinkler pocket door hardware is 1-3/4"