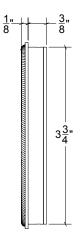

## FDP014R Metropolitan Pocket Door Roped Trim Only

Base Material: Solid Brass

- · Available door functions include entry (on certain size pulls), passage, privacy, and trim-only
- · Flush pull sizes can be customized
- · Hamilton Sinkler will select all components to create complete sets as per the configuration of the door
- $\cdot$  Minimum door thickness for Hamilton Sinkler pocket door hardware is 1-3/4"