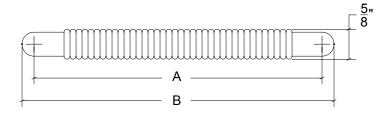

Base Material: Solid Brass

| CC      | Α | 4"     | 6"     | 8"     |
|---------|---|--------|--------|--------|
| Overall | В | 4-1/2" | 6-1/2" | 8-1/2" |

- · Custom lengths and projections are available upon request
- · Screw size: #8-32 x 1" Pan-Head