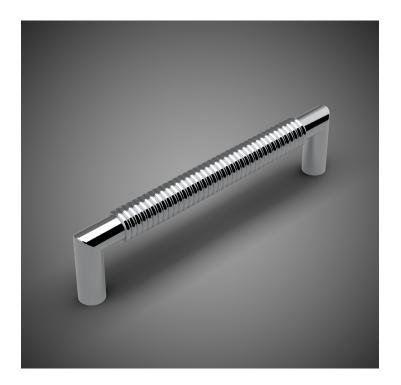

## DP121 Drawer Pull

Base Material: Solid Brass

| CC      | Α | 4"     | 6"     | 8"     |
|---------|---|--------|--------|--------|
| Overall | В | 4-1/2" | 6-1/2" | 8-1/2" |

- · Custom lengths and projections are available upon request
- · Screw size: #8-32 x 1" Pan-Head