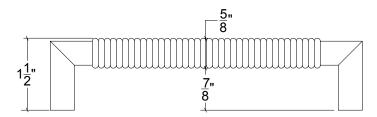

## DP121 Drawer Pull

Base Material: Solid Brass

| CC      | Α | 4"     | 6"     | 8"     |
|---------|---|--------|--------|--------|
| Overall | В | 4-1/2" | 6-1/2" | 8-1/2" |

- · Custom lengths and projections are available upon request
- · Screw size: #8-32 x 1" Pan-Head