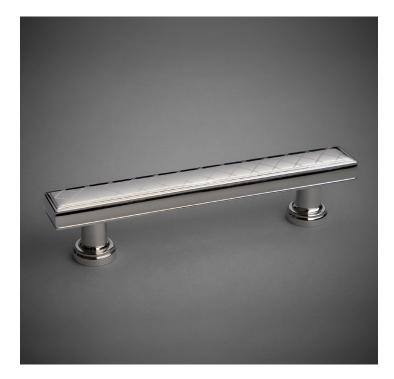

## DP100 Drawer Pull

Base Material: Solid Brass

| CC      | А | 4"     | 6"     | 8"     |
|---------|---|--------|--------|--------|
| Overall | В | 5-1/2" | 7-1/2" | 9-1/2" |

 $\cdot$  Custom lengths and projections are available upon request