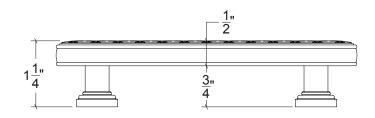

Base Material: Solid Brass

| CC      | А | 4"     | 6"     | 8"     |
|---------|---|--------|--------|--------|
| Overall | В | 5-1/2" | 7-1/2" | 9-1/2" |

 $\cdot$  Custom lengths and projections are available upon request