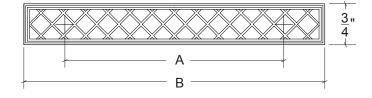

Base Material: Solid Brass

| CC      | А | 4"     | 6"     | 8"     |
|---------|---|--------|--------|--------|
| Overall | В | 5-1/2" | 7-1/2" | 9-1/2" |

 $\cdot$  Custom lengths and projections are available upon request