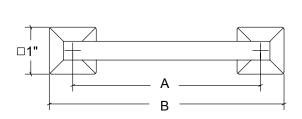

Base Material: Solid Brass

| CC      | Α | 3" | 4" | 6" |
|---------|---|----|----|----|
| Overall | В | 4" | 5" | 7" |

- · Custom lengths and projections are available upon request
- · Screw size: #8-32 x 1-1/4" Pan-Head