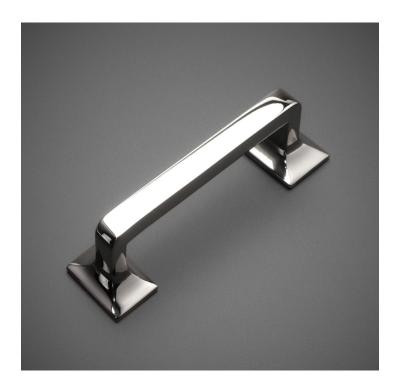

## DP040 Drawer Pull

Base Material: Solid Brass

| CC      | Α | 3" | 4" | 6" |
|---------|---|----|----|----|
| Overall | В | 4" | 5" | 7" |

- · Custom lengths and projections are available upon request
- · Screw size: #8-32 x 1-1/4" Pan-Head