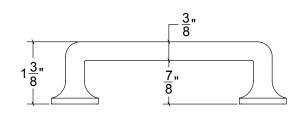

Base Material: Solid Brass

| CC      | Α | 3" | 4" | 6" |
|---------|---|----|----|----|
| Overall | В | 4" | 5" | 7" |

- · Custom lengths and projections are available upon request
- · Screw size: #8-32 x 1-1/4" Pan-Head