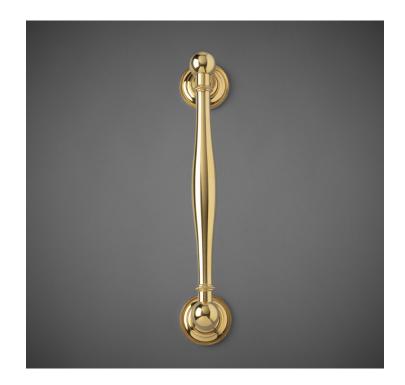

## AP116R Appliance Pull Roped

Base Material: Solid Brass

| CC      | Α | 8"     | 12"     | 15"     | 18"     |
|---------|---|--------|---------|---------|---------|
| Overall | В | 9-3/4" | 13-3/4" | 16-3/4" | 19-3/4" |

- · Back to Back mount, custom lengths and projections are available upon request
- · Screw size: #1-1/4-32 x 1-1/4" Pan-Head