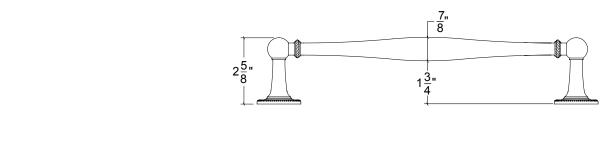

Base Material: Solid Brass

| CC      | Α | 8"     | 12"     | 15"     | 18"     |
|---------|---|--------|---------|---------|---------|
| Overall | В | 9-3/4" | 13-3/4" | 16-3/4" | 19-3/4" |

- · Back to Back mount, custom lengths and projections are available upon request
- · Screw size: #1-1/4-32 x 1-1/4" Pan-Head