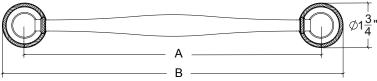

Base Material: Solid Brass

| CC      | Α | 8"     | 12"     | 15"     | 18"     |
|---------|---|--------|---------|---------|---------|
| Overall | В | 9-3/4" | 13-3/4" | 16-3/4" | 19-3/4" |

- · Back to Back mount, custom lengths and projections are available upon request
- · Screw size: #1-1/4-32 x 1-1/4" Pan-Head