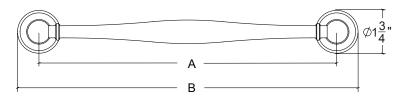

Base Material: Solid Brass

| CC      | Α | 8"     | 12"     | 15"     | 18"     |
|---------|---|--------|---------|---------|---------|
| Overall | В | 9-3/4" | 13-3/4" | 16-3/4" | 19-3/4" |

- · Back to Back mount, custom lengths and projections are available upon request
- · Screw size: #1-1/4-32 x 1-1/4" Pan-Head