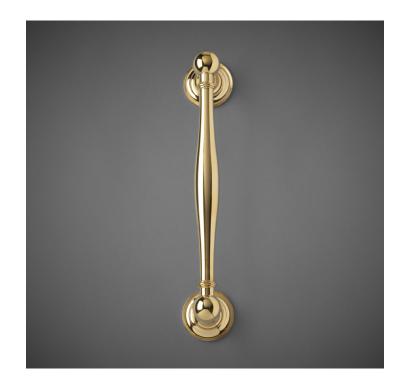

## AP116 Appliance Pull Plain

Base Material: Solid Brass

| CC      | Α | 8"     | 12"     | 15"     | 18"     |
|---------|---|--------|---------|---------|---------|
| Overall | В | 9-3/4" | 13-3/4" | 16-3/4" | 19-3/4" |

- · Back to Back mount, custom lengths and projections are available upon request
- · Screw size: #1-1/4-32 x 1-1/4" Pan-Head