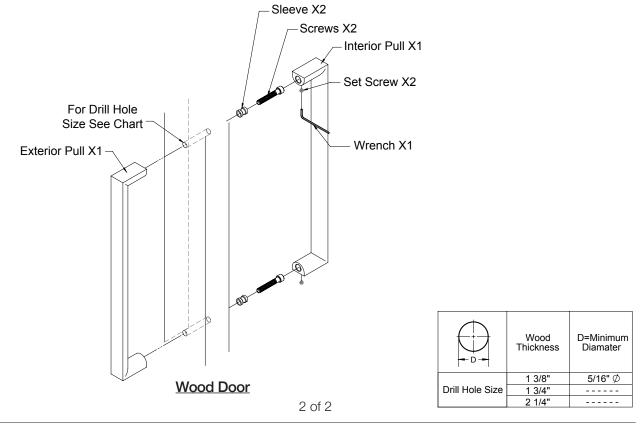

PN)
- Satin Brass (SB)
- Unlacquer Brass (UB)

Base Material: Solid Brass

Back to back/custom lengths and projections are available upon request





Tel: 212-760-3377 o Fax: 212-760-3362 w

orders@hamiltonsinkler.com www.hamiltonsinkler.com

## HAMILTON SINKLER

## Wood Door

## AP100 Back to Back Appliance Pull

### Finishes:

- Antique Brass (AB)
- Bright Antique Brass (BAB)
- Brushed Nickel (BN)
- Burnished Antique Brass (BRAB)
- Burnished Brass (BRB)
- Burnished Nickel (BRN)
- Dull Black (DB)
- Oil Rubbed Bronze (ORB)
- Pewter (PW)
- Polished Black Nickel (BLN)
- Polished Brass with Lacquer (PB)
- Polished Chrome (PC)
- Polished Nickel (PN)
- Satin Brass (SB)
- Unlacquer Brass (UB)

Base Material: Solid Brass

Back to back/custom lengths and projections are available upon request





Tel: 212-760-3377 Fax: 212-760-3362 orders@hamiltonsinkler.com www.hamiltonsinkler.com