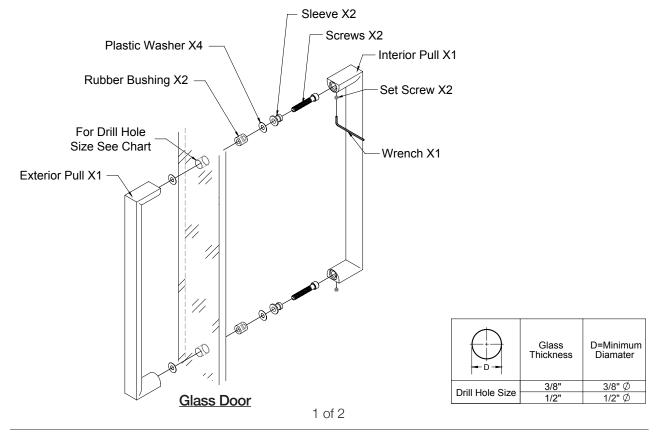

# HAMILTON SINKLER

### Glass Door

## AP100 Back to Back Appliance Pull

#### Finishes:

- Antique Brass (AB)
- Bright Antique Brass (BAB)
- Brushed Nickel (BN)
- Burnished Antique Brass (BRAB)
- Burnished Brass (BRB)
- Burnished Nickel (BRN)
- Dull Black (DB)
- Oil Rubbed Bronze (ORB)
- Pewter (PW)
- Polished Black Nickel (BLN)
- Polished Brass with Lacquer (PB)
- Polished Chrome (PC)
- Polished Nickel (PN)
- Satin Brass (SB)
- Unlacquer Brass (UB)

Base Material: Solid Brass

Back to back/custom lengths and projections are available upon request





Tel: 212-760-3377 o Fax: 212-760-3362 w

orders@hamiltonsinkler.com www.hamiltonsinkler.com

## HAMILTON SINKLER

## Wood Door

## AP100 Back to Back Appliance Pull

### Finishes:

- Antique Brass (AB)
- Bright Antique Brass (BAB)
- Brushed Nickel (BN)
- Burnished Antique Brass (BRAB)
- Burnished Brass (BRB)
- Burnished Nickel (BRN)
- Dull Black (DB)
- Oil Rubbed Bronze (ORB)
- Pewter (PW)
- Polished Black Nickel (BLN)
- Polished Brass with Lacquer (PB)
- Polished Chrome (PC)
- Polished Nickel (PN)
- Satin Brass (SB)
- Unlacquer Brass (UB)

Base Material: Solid Brass

Back to back/custom lengths and projections are available upon request





Tel: 212-760-3377 Fax: 212-760-3362 orders@hamiltonsinkler.com www.hamiltonsinkler.com