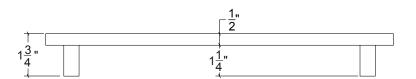

Base Material: Solid Brass

| CC      | Α | 8"      | 12"     | 15"     | 18"     |
|---------|---|---------|---------|---------|---------|
| Overall | В | 10-1/8" | 14-1/8" | 17-1/8" | 20-1/8" |

- · Back to Back mount, custom lengths and projections are available upon request
- · Screw size: #1-1/4-32 x 1-1/4" Pan-Head