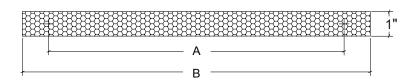

Base Material: Solid Brass

| CC      | Α | 8"      | 12"     | 15"     | 18"     |
|---------|---|---------|---------|---------|---------|
| Overall | В | 10-1/8" | 14-1/8" | 17-1/8" | 20-1/8" |

- · Back to Back mount, custom lengths and projections are available upon request
- · Screw size: #1-1/4-32 x 1-1/4" Pan-Head