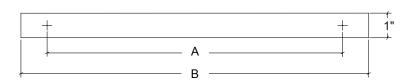

Base Material: Solid Brass

| CC      | Α | 8"      | 12"     | 15"     | 18"     |
|---------|---|---------|---------|---------|---------|
| Overall | В | 10-1/8" | 14-1/8" | 17-1/8" | 20-1/8" |

- · Back to Back mount, custom lengths and projections are available upon request
- · Screw size: #1-1/4-32 x 1-1/4" Pan-Head