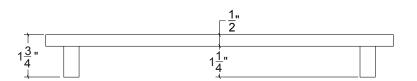

Base Material: Solid Brass

| CC      | Α | 8"      | 12"     | 15"     | 18"     |
|---------|---|---------|---------|---------|---------|
| Overall | В | 10-1/8" | 14-1/8" | 17-1/8" | 20-1/8" |

- · Back to Back mount, custom lengths and projections are available upon request
- · Screw size: #1-1/4-32 x 1-1/4" Pan-Head