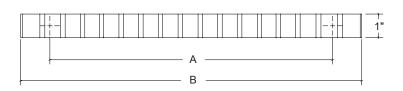

Base Material: Solid Brass

| CC      | Α | 8"      | 12"     | 15"     | 18"     |
|---------|---|---------|---------|---------|---------|
| Overall | В | 10-1/2" | 14-1/2" | 17-1/2" | 20-1/2" |

- · Back to Back mount, custom lengths and projections are available upon request
- · Screw size: #1/4-20 x 1-1/4" Pan-Head