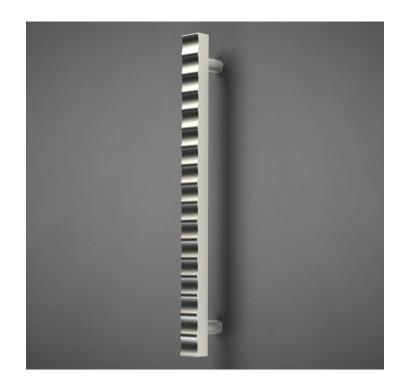

## AP063 Appliance Pull

Base Material: Solid Brass

| CC      | Α | 8"      | 12"     | 15"     | 18"     |
|---------|---|---------|---------|---------|---------|
| Overall | В | 10-1/2" | 14-1/2" | 17-1/2" | 20-1/2" |

- · Back to Back mount, custom lengths and projections are available upon request
- · Screw size: #1/4-20 x 1-1/4" Pan-Head