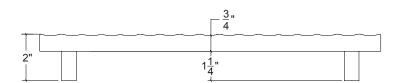

Base Material: Solid Brass

| CC      | Α | 8"      | 12"     | 15"     | 18"     |
|---------|---|---------|---------|---------|---------|
| Overall | В | 10-1/2" | 14-1/2" | 17-1/2" | 20-1/2" |

- · Back to Back mount, custom lengths and projections are available upon request
- · Screw size: #1/4-20 x 1-1/4" Pan-Head