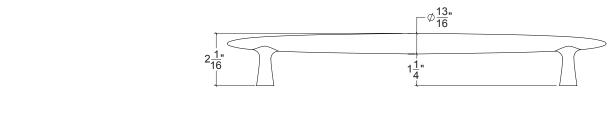

Base Material: Solid Brass

| CC      | Α | 8"  | 12" | 15"  | 18" |
|---------|---|-----|-----|------|-----|
| Overall | В | 11" | 15" | 18 " | 21" |

- · Back to Back mount, custom lengths and projections are available upon request
- · Screw size: #1/4-20 x 1-1/4" Pan-Head