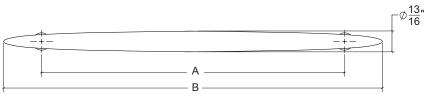

Base Material: Solid Brass

| CC      | Α | 8"  | 12" | 15"  | 18" |
|---------|---|-----|-----|------|-----|
| Overall | В | 11" | 15" | 18 " | 21" |

- · Back to Back mount, custom lengths and projections are available upon request
- · Screw size: #1/4-20 x 1-1/4" Pan-Head