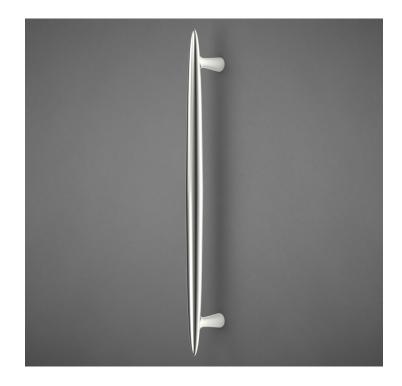

## AP052 Appliance Pull

Base Material: Solid Brass

| CC      | Α | 8"  | 12" | 15"  | 18" |
|---------|---|-----|-----|------|-----|
| Overall | В | 11" | 15" | 18 " | 21" |

- · Back to Back mount, custom lengths and projections are available upon request
- · Screw size: #1/4-20 x 1-1/4" Pan-Head