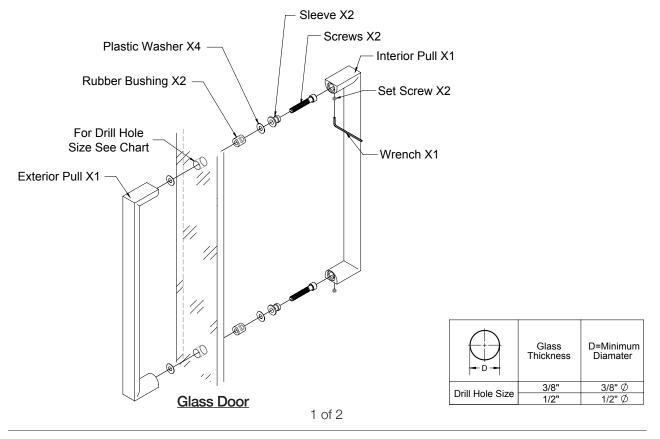

## Glass Door

### AP026H Back to Back Appliance Pull Hammered

Base Material: Solid Brass

Back to back/custom lengths and projections are available upon request

Tel: 212-760-3377 orders@hamiltonsinkler.com Fax: 212-760-3362 www.hamiltonsinkler.com