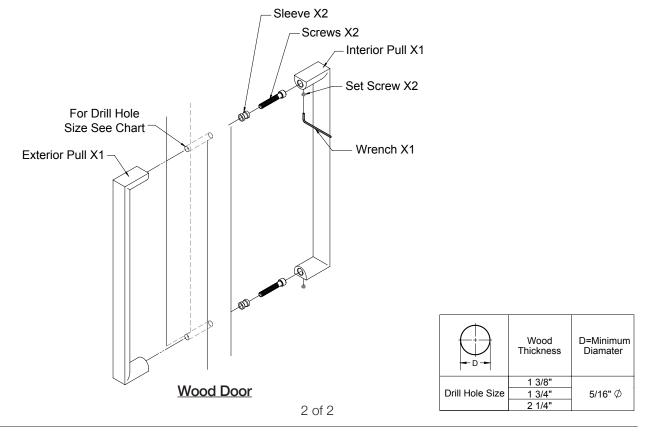

## Wood Door

### AP026H Back to Back Appliance Pull Hammered

Base Material: Solid Brass

Back to back/custom lengths and projections are available upon request

Tel: 212-760-3377 orders@hamiltonsinkler.com Fax: 212-760-3362 www.hamiltonsinkler.com