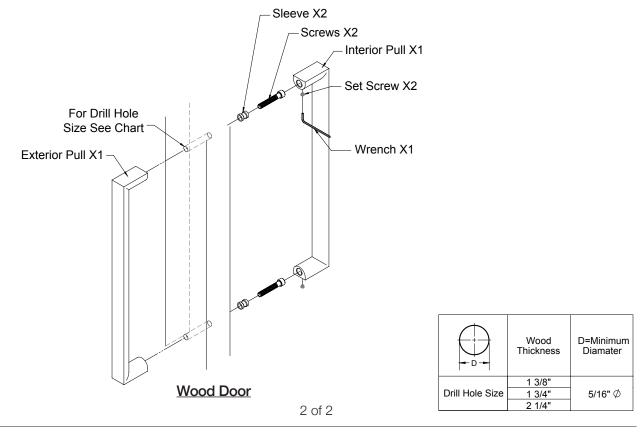

# Wood Door

### AP026 Back to Back Appliance Pull Plain

Finishes:

- Antique Brass (AB)
- Bright Antique Brass (BAB)
- Brushed Nickel (BN)
- Burnished Antique Brass (BRAB)
- Burnished Brass (BRB)
- Burnished Nickel (BRN)
- Dull Black (DB)
- Oil Rubbed Bronze (ORB)
- Pewter (PW)
- Polished Black Nickel (BLN)
- Polished Brass with Lacquer (PB)
- Polished Chrome (PC)
- Polished Nickel (PN)
- Satin Brass (SB)
- Unlacquer Brass (UB)

Base Material: Solid Brass

Back to back/custom lengths and projections are available upon request

Tel: 212-760-3377 Fax: 212-760-3362 www.hamiltonsinkler.com

orders@hamiltonsinkler.com