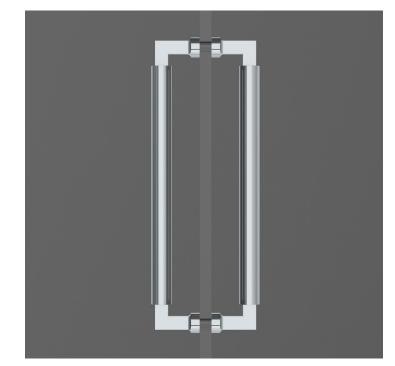

## Glass Door

### AP026 Back to Back Appliance Pull Plain

Finishes:

- Antique Brass (AB)
- Bright Antique Brass (BAB)
- Brushed Nickel (BN)
- Burnished Antique Brass (BRAB)
- Burnished Brass (BRB)
- Burnished Nickel (BRN)
- Dull Black (DB)
- Oil Rubbed Bronze (ORB)
- Pewter (PW)
- Polished Black Nickel (BLN)
- Polished Brass with Lacquer (PB)
- Polished Chrome (PC)
- Polished Nickel (PN)
- Satin Brass (SB)
- Unlacquer Brass (UB)

Base Material: Solid Brass

Back to back/custom lengths and projections are available upon request

Tel: 212-760-3377 orders@hamiltonsinkler.com Fax: 212-760-3362 www.hamiltonsinkler.com