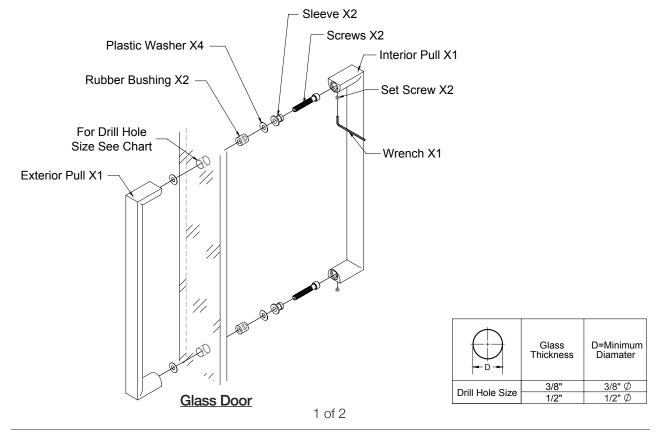

## Glass Door

### AP026 Back to Back Appliance Pull Plain

Finishes:

- Antique Brass (AB)
- Bright Antique Brass (BAB)
- Brushed Nickel (BN)
- Burnished Antique Brass (BRAB)
- Burnished Brass (BRB)
- Burnished Nickel (BRN)
- Dull Black (DB)
- Oil Rubbed Bronze (ORB)
- Pewter (PW)
- Polished Black Nickel (BLN)
- Polished Brass with Lacquer (PB)
- Polished Chrome (PC)
- Polished Nickel (PN)
- Satin Brass (SB)
- Unlacquer Brass (UB)

Base Material: Solid Brass

Back to back/custom lengths and projections are available upon request

Tel: 212-760-3377 orders@hamiltonsinkler.com Fax: 212-760-3362 www.hamiltonsinkler.com