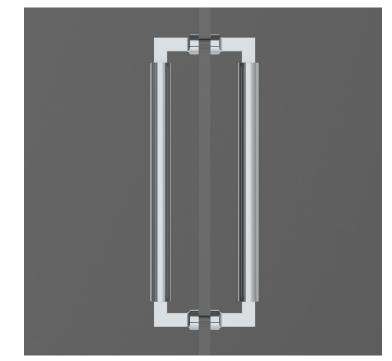

# Wood Door

### AP026 Back to Back Appliance Pull Plain

Finishes:

- Antique Brass (AB)
- Bright Antique Brass (BAB)
- Brushed Nickel (BN)
- Burnished Antique Brass (BRAB)
- Burnished Brass (BRB)
- Burnished Nickel (BRN)
- Dull Black (DB)
- Oil Rubbed Bronze (ORB)
- Pewter (PW)
- Polished Black Nickel (BLN)
- Polished Brass with Lacquer (PB)
- Polished Chrome (PC)
- Polished Nickel (PN)
- Satin Brass (SB)
- Unlacquer Brass (UB)

Base Material: Solid Brass

Back to back/custom lengths and projections are available upon request

Tel: 212-760-3377 Fax: 212-760-3362 www.hamiltonsinkler.com

orders@hamiltonsinkler.com